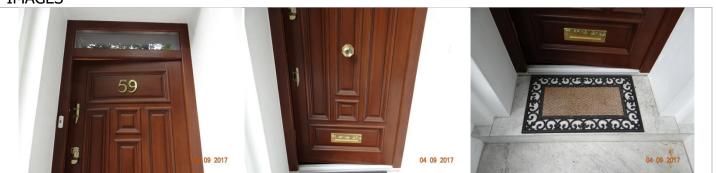

### ENTRANCE HALL

| ITEMS                  | Description                                                                                              | Condition at Check-In                                                                | Condition at Check-Out |
|------------------------|----------------------------------------------------------------------------------------------------------|--------------------------------------------------------------------------------------|------------------------|
| Front door<br>exterior | Dark wooden; brass handle;<br>brass letterbox; 3 Banham<br>locks; brass numerals '59'                    | Slightly dusty to edges  Door frame – few minor marks in areas                       |                        |
|                        | Door frame exterior – dark wooden                                                                        |                                                                                      |                        |
| Front door<br>interior | Light wooden; 3x Banham locks - 1 with handle in brass; white plastic security fitment; brass letterbox; | Clean                                                                                |                        |
|                        | Window above door – clear glass; wooden frame; 1 cross attached to glazing                               |                                                                                      |                        |
| Walls                  | Partially beige textured wallpaper; partially dark brown textured wallpaper around                       | In overall good condition;  Minor scuff mid level R/H side of                        |                        |
|                        | mirror                                                                                                   | entrance door;                                                                       |                        |
|                        |                                                                                                          | 2 rawl plugs on the of entrance door at mid level;                                   |                        |
|                        |                                                                                                          | 4 nails and 1 pinhole;                                                               |                        |
|                        |                                                                                                          | Few light scuffs in front of built-in cupboards                                      |                        |
| Ceiling                | Painted white                                                                                            | Water staining on the L/H side of window above staircase leading to basement         |                        |
|                        | 16x spotlights                                                                                           | 13 not working - Electrical problem as informed by the agent - to be fixed           |                        |
|                        | 2x smoke alarms                                                                                          | Tested for power                                                                     |                        |
| Floor                  | Dark wooden panelled                                                                                     | Good overall condition;                                                              |                        |
|                        |                                                                                                          | Minor surface blemishes, consistent with use;                                        |                        |
| Skirting               | Skirting – wooden painted white                                                                          | Cleaning in progress Few minor paint cracks in areas; Slightly dusty L/H of bathroom |                        |
|                        | Doorstop –chrome and black rubber                                                                        |                                                                                      |                        |
| Switches & sockets     | Chrome and white plastic                                                                                 | 1 light switch on the R/H side of stairs and first floor landing appears not working |                        |
| Radiator               | Wall mounted concealed radiator; wooden painted white cover                                              | Clean                                                                                |                        |
| Alarm                  | Wall mounted white plastic<br>Tag                                                                        | Not tested                                                                           |                        |