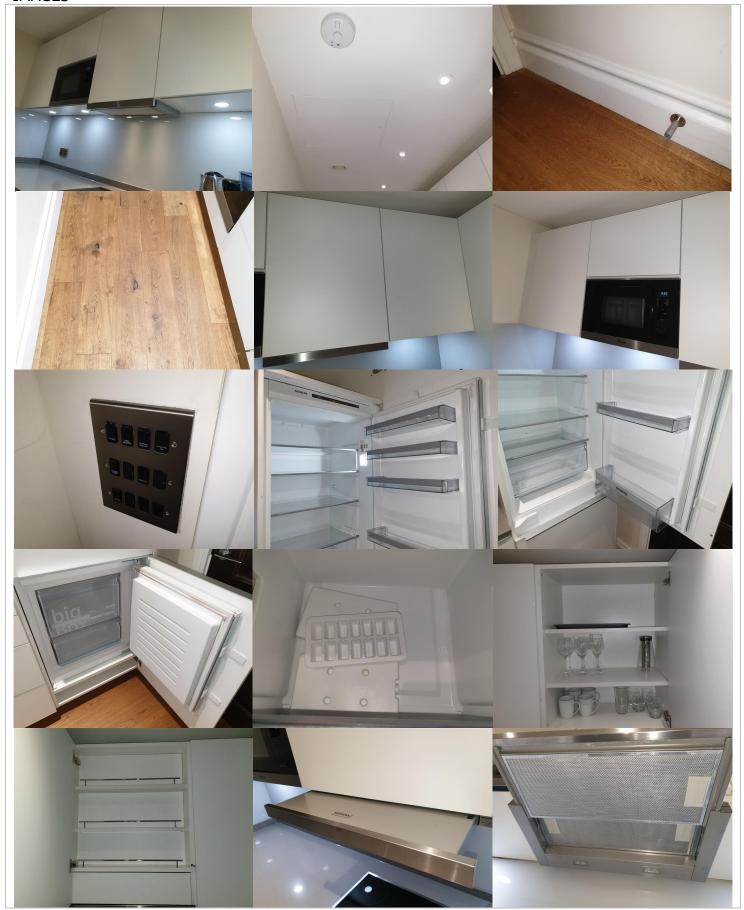

### KITCHEN

| ITEMS                | Description                                                                            | Condition at Check-In                         | Condition at Check-Out |
|----------------------|----------------------------------------------------------------------------------------|-----------------------------------------------|------------------------|
| Door                 | Dark wooden door with chrome handles;                                                  | Clean; Light marks                            |                        |
|                      | Frame – wooden painted white                                                           |                                               |                        |
| Walls                | Painted cream                                                                          | Patchy; Splash and drip marks in areas        |                        |
| Ceiling              | Ceiling and coving painted white;                                                      | Good condition                                |                        |
|                      | 3x fitted spotlights;                                                                  | Working                                       |                        |
|                      | Smoke alarm – white plastic;                                                           | Tested for power                              |                        |
|                      | Air vent – white;                                                                      | Clean                                         |                        |
|                      | Access panel – white wooden                                                            | Clean                                         |                        |
| Floor                | Light wooden                                                                           | Clean; Discoloured in areas;                  |                        |
|                      |                                                                                        | Few light stains                              |                        |
| Skirting             | Wooden painted white;                                                                  | Clean; Light marks                            |                        |
|                      | 1x chrome doorstop                                                                     | Buffer missing                                |                        |
| Switches & sockets   | Chrome                                                                                 | Clean                                         |                        |
| Kitchen<br>cupboards | White laminate doors, interior and shelves;                                            | In good condition and clean; Few light marks; |                        |
|                      |                                                                                        | Slight lifting to veneer;                     |                        |
|                      |                                                                                        | Under sink unit – stains to interior;         |                        |
|                      | 3x under wall units lights                                                             | Working                                       |                        |
| Splash back          | White glass                                                                            | Clean                                         |                        |
| Worktop              | Grey granite                                                                           | Clean; Light scaling around sink;             |                        |
|                      |                                                                                        | Few light marks                               |                        |
| Kickboards           | Chrome effect                                                                          | Clean; Light marks                            |                        |
| Sink                 | Stainless steel; Chrome mixer tap; chrome waste and basket                             | Clean                                         |                        |
| Appliances           |                                                                                        |                                               |                        |
| Microwave            | MIELE in chrome; Door with glass viewing panel; Digital display; 2x buttons & 2 dials; | Tested for power; Clean                       |                        |
|                      | Glass plate;                                                                           |                                               |                        |
|                      | Enamel tray                                                                            |                                               |                        |
|                      | Chrome rack shelf                                                                      |                                               |                        |
|                      | Plastic cover                                                                          |                                               |                        |

| Extractor             | SIEMENS in chrome;                                                                                                                                                                                                      | Clean; Tested for power              |
|-----------------------|-------------------------------------------------------------------------------------------------------------------------------------------------------------------------------------------------------------------------|--------------------------------------|
|                       | 2x filters                                                                                                                                                                                                              |                                      |
|                       | 2x lights                                                                                                                                                                                                               | Working                              |
| Fridge/               | SIEMENS – 2 white doors;                                                                                                                                                                                                | Clean; Tested for power;             |
| Freezer               | Fridge - 5x door shelves; 5x glass shelves with chrome edges; 1x salad crisper drawer;                                                                                                                                  | Red stains to freezer door seal      |
|                       | Freezer – 2x clear plastic drawers;                                                                                                                                                                                     |                                      |
| Hob                   | <b>MIELE</b> – black glass; Touch operational;                                                                                                                                                                          | Clean; Tested for power;             |
|                       | 4x hot zones                                                                                                                                                                                                            | Light scratches                      |
| Oven                  | MIELE in chrome; Chrome door with handle and glass                                                                                                                                                                      | Clean; Tested for power;             |
|                       | viewing panel; Digital display;<br>2x buttons;                                                                                                                                                                          | Burnt marks to interior and trays    |
|                       | 2x chrome rack shelves                                                                                                                                                                                                  |                                      |
|                       | 2x enamel trays                                                                                                                                                                                                         |                                      |
|                       | 1x enamel rack shelf                                                                                                                                                                                                    |                                      |
|                       | 1x tray handle                                                                                                                                                                                                          |                                      |
| Dishwasher            | SIEMENS in chrome;                                                                                                                                                                                                      | Tested for power; Drip marks to door |
|                       | 3x grey metal shelves                                                                                                                                                                                                   |                                      |
| Crockery              | 4 x mugs 14 x bowls 7 x dining plates 7 x side plates                                                                                                                                                                   | Used condition                       |
| Glassware             | 6 x wine glasses<br>5 x short tumblers<br>3 x tall tumblers                                                                                                                                                             | Used condition                       |
| Cutlery               | 10 x kitchen knives 10 x spoons 9 x tea spoons 4 x forks 4 x kitchen knives                                                                                                                                             | Used condition                       |
| Appliances<br>Manuals | 1 x black folder SIEMENS fridge-freezer MIELE hob SIEMENS extractor hood SIEMENS dishwasher MIELE oven MIELE microwave oven VAX vacuum cleaner CATERLITE ice maker BOSCH kettle WARMIEHOMY cabinet HEATMISER thermostat |                                      |