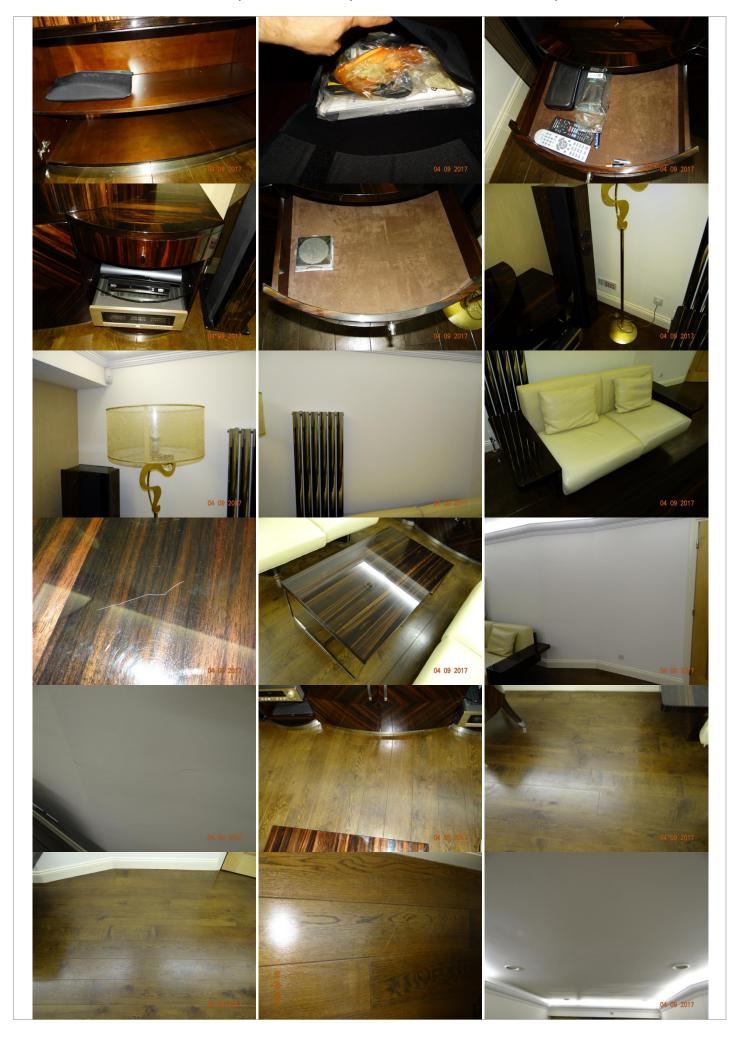

## IMAGES

59 Sample Court, Sample Villas, London, W2 Sample

59 Sample Court, Sample Villas, London, W2 Sample

59 Sample Court, Sample Villas, London, W2 Sample

| Γ                |                                                                                                                                         |                                                              |  |
|------------------|-----------------------------------------------------------------------------------------------------------------------------------------|--------------------------------------------------------------|--|
|                  | 2 <sup>nd</sup> – 2 cream flower patterned<br>curtains with cream inner<br>lining and matching tieback<br>with tassels; matching pelmet |                                                              |  |
| Fireplace        | Electric; Off-white stone surround, mantel and hearth;                                                                                  | Clean; Not tested                                            |  |
|                  | Dimplex remote present                                                                                                                  |                                                              |  |
| Decorative plate | Small square with air freshener                                                                                                         |                                                              |  |
| Sofa             | 1 <sup>st</sup> – large 3-seater cream leather with wooden armrests                                                                     | 1 <sup>st</sup> – in overall good condition;                 |  |
|                  | 2 backrest cushions; 2                                                                                                                  | Showing signs of use;                                        |  |
|                  | matching scatter cushions and 3 seat cushions; wooden legs with chrome edges                                                            | Armrest – light scratches in areas                           |  |
|                  | <b>2<sup>nd</sup></b> – 2x 2-seater matching sofas; cream leather with                                                                  | 2 <sup>nd</sup> – 1 has black mark to L/H side seat cushion; |  |
|                  | wooden armrests                                                                                                                         | Showing minor signs of use;                                  |  |
|                  | 2 seat cushions; 2 backrest cushions; 2 scatter cushions;                                                                               | Overall in good condition;                                   |  |
|                  | wooden legs with chrome edges                                                                                                           | Seat cushions – light staining and slightly dusty;           |  |
|                  |                                                                                                                                         | Some scratches to armrests                                   |  |
| Coffee table     | Made in Italy Macassar dark wood; chrome legs                                                                                           | Very minor scratches;                                        |  |
| Side table       | Made in Italy Macassar dark                                                                                                             | Overall good condition Some scratches to base;               |  |
|                  | wood                                                                                                                                    | Some structures to sussy                                     |  |
|                  | 1x shelf to base                                                                                                                        | Very minor surface scratches;                                |  |
| Armchair         | Cream leather - matching rest of furniture; wooden backrest                                                                             | 1 sticker residue to backrest                                |  |
|                  | 1 seat cushion and 1 backrest cushion; wooden legs with chrome edges;                                                                   |                                                              |  |
| Floor lamp       | 2x Brass circular base; brass support; organza style circular transparent shades                                                        | In working order; Clean                                      |  |
| TV unit          | Giorgio collection made in Italy – dark wood;                                                                                           | Dusty;                                                       |  |
|                  | ·                                                                                                                                       | Wooden shelf showing signs of use;                           |  |
|                  | consists of 4 drawers; 2 glass<br>shelves; 2 wooden shelves and<br>1 double door with 2 metal                                           | Drawers interior – Slightly dusty;                           |  |
|                  | pulls;                                                                                                                                  | Double cupboard door handle slightly loose;                  |  |
|                  | manuals and cables in a Vaio<br>Sony black rubber bag;                                                                                  | TV unit surface – minor scratches                            |  |
|                  | drawers interior – brown velvet; each drawer with polished chrome pull;                                                                 |                                                              |  |

| TV                   | Panasonic; wall mounted; flat screen                                                                                                               | Clean                      |  |
|----------------------|----------------------------------------------------------------------------------------------------------------------------------------------------|----------------------------|--|
| Remotes              | <ol> <li>Sky black plastic;</li> <li>Panasonic TV black plastic;</li> <li>Panasonic blu-ray;</li> <li>Globalstar satellite grey plastic</li> </ol> |                            |  |
| Panasonic<br>Blu-ray | Grey metal                                                                                                                                         | Clean                      |  |
| Sky & HD box         | Black plastic                                                                                                                                      |                            |  |
| Speakers             | 2x Brodmann dark wooden                                                                                                                            | Not tested; Slightly dusty |  |
| Clock                | Red wooden                                                                                                                                         | Appears not working        |  |