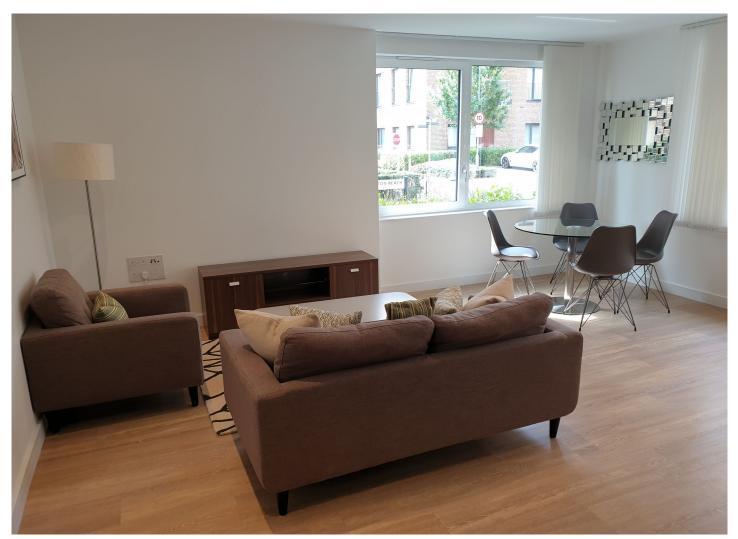

### RECEPTION

| ITEMS               | Description                                                                                    | Condition at Check-In                                                                              | Condition at Check-Out |
|---------------------|------------------------------------------------------------------------------------------------|----------------------------------------------------------------------------------------------------|------------------------|
| Door                | Double wooden doors with<br>brushed metal twist door<br>knobs;<br>Frame – wooden painted white |                                                                                                    |                        |
| Walls               | Combination of painted white and beige textured wallpaper                                      | Painted white areas – in good clean condition;  2 scuffs on the L/H side of entrance door          |                        |
| Ceiling             | Ceiling and coving painted white;  Tube luminescent lighting above coving;                     | Good condition  1 bulb not working above sofa on the L/H side of TV                                |                        |
| Floor               | 6x white plastic vents Wooden panelled                                                         | Clean In good condition; Some scratches most notably in front of fireplace;                        |                        |
|                     |                                                                                                | Light scuffs around door;  Further scuffing and scratches R/H side of door and L/H side of window; |                        |
|                     |                                                                                                | Some minor wear to floor in front of fireplace to centre between door and fireplace;               |                        |
|                     |                                                                                                | Floor requires further light clean; Cleaning in progress; Further scratching around coffee         |                        |
| Skirting            | Wooden painted white                                                                           | Some scratches and scuffs on the R/H side of the side board unit                                   |                        |
| <del>-</del>        | ·                                                                                              |                                                                                                    |                        |
| Switches & sockets  | White plastic                                                                                  | Clean                                                                                              |                        |
| Radiators           | 2x Polished chrome vertical;<br>wall mounted on either side of<br>window                       | In good condition and clean                                                                        |                        |
| Windows             | 10 panels double glazed;                                                                       | Security locks paint marked;                                                                       |                        |
|                     | white wooden frames; 2 chrome arm locks and 2 chrome security locks;                           | Exterior glazing weathered interior clean;                                                         |                        |
|                     | sill – wooden painted white                                                                    | Sill – some marking;                                                                               |                        |
| Curtains/<br>blinds | 1 <sup>st</sup> –2 white net curtains                                                          | All curtains appear in good clean condition                                                        |                        |

| Γ                |                                                                                                                                         |                                                              |  |
|------------------|-----------------------------------------------------------------------------------------------------------------------------------------|--------------------------------------------------------------|--|
|                  | 2 <sup>nd</sup> – 2 cream flower patterned<br>curtains with cream inner<br>lining and matching tieback<br>with tassels; matching pelmet |                                                              |  |
| Fireplace        | Electric; Off-white stone surround, mantel and hearth;                                                                                  | Clean; Not tested                                            |  |
|                  | Dimplex remote present                                                                                                                  |                                                              |  |
| Decorative plate | Small square with air freshener                                                                                                         |                                                              |  |
| Sofa             | 1 <sup>st</sup> – large 3-seater cream leather with wooden armrests                                                                     | 1 <sup>st</sup> – in overall good condition;                 |  |
|                  | 2 backrest cushions; 2                                                                                                                  | Showing signs of use;                                        |  |
|                  | matching scatter cushions and 3 seat cushions; wooden legs with chrome edges                                                            | Armrest – light scratches in areas                           |  |
|                  | <b>2<sup>nd</sup></b> – 2x 2-seater matching sofas; cream leather with                                                                  | 2 <sup>nd</sup> – 1 has black mark to L/H side seat cushion; |  |
|                  | wooden armrests                                                                                                                         | Showing minor signs of use;                                  |  |
|                  | 2 seat cushions; 2 backrest cushions; 2 scatter cushions;                                                                               | Overall in good condition;                                   |  |
|                  | wooden legs with chrome edges                                                                                                           | Seat cushions – light staining and slightly dusty;           |  |
|                  |                                                                                                                                         | Some scratches to armrests                                   |  |
| Coffee table     | Made in Italy Macassar dark wood; chrome legs                                                                                           | Very minor scratches;                                        |  |
| Side table       | Made in Italy Macassar dark                                                                                                             | Overall good condition Some scratches to base;               |  |
|                  | wood                                                                                                                                    | Some structures to sussy                                     |  |
|                  | 1x shelf to base                                                                                                                        | Very minor surface scratches;                                |  |
| Armchair         | Cream leather - matching rest of furniture; wooden backrest                                                                             | 1 sticker residue to backrest                                |  |
|                  | 1 seat cushion and 1 backrest cushion; wooden legs with chrome edges;                                                                   |                                                              |  |
| Floor lamp       | 2x Brass circular base; brass support; organza style circular transparent shades                                                        | In working order; Clean                                      |  |
| TV unit          | Giorgio collection made in Italy – dark wood;                                                                                           | Dusty;                                                       |  |
|                  | ·                                                                                                                                       | Wooden shelf showing signs of use;                           |  |
|                  | consists of 4 drawers; 2 glass<br>shelves; 2 wooden shelves and<br>1 double door with 2 metal                                           | Drawers interior – Slightly dusty;                           |  |
|                  | pulls;                                                                                                                                  | Double cupboard door handle slightly loose;                  |  |
|                  | manuals and cables in a Vaio<br>Sony black rubber bag;                                                                                  | TV unit surface – minor scratches                            |  |
|                  | drawers interior – brown velvet; each drawer with polished chrome pull;                                                                 |                                                              |  |