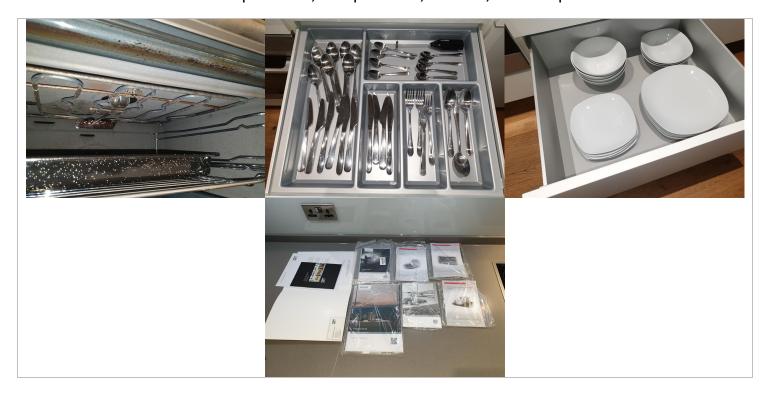

| Extractor             | SIEMENS in chrome;                                                                                                                                                                                                      | Clean; Tested for power              |
|-----------------------|-------------------------------------------------------------------------------------------------------------------------------------------------------------------------------------------------------------------------|--------------------------------------|
|                       | 2x filters                                                                                                                                                                                                              |                                      |
|                       | 2x lights                                                                                                                                                                                                               | Working                              |
| Fridge/               | SIEMENS – 2 white doors;                                                                                                                                                                                                | Clean; Tested for power;             |
| Freezer               | Fridge - 5x door shelves; 5x glass shelves with chrome edges; 1x salad crisper drawer;                                                                                                                                  | Red stains to freezer door seal      |
|                       | Freezer – 2x clear plastic drawers;                                                                                                                                                                                     |                                      |
| Hob                   | <b>MIELE</b> – black glass; Touch operational;                                                                                                                                                                          | Clean; Tested for power;             |
|                       | 4x hot zones                                                                                                                                                                                                            | Light scratches                      |
| Oven                  | MIELE in chrome; Chrome door with handle and glass                                                                                                                                                                      | Clean; Tested for power;             |
|                       | viewing panel; Digital display;<br>2x buttons;                                                                                                                                                                          | Burnt marks to interior and trays    |
|                       | 2x chrome rack shelves                                                                                                                                                                                                  |                                      |
|                       | 2x enamel trays                                                                                                                                                                                                         |                                      |
|                       | 1x enamel rack shelf                                                                                                                                                                                                    |                                      |
|                       | 1x tray handle                                                                                                                                                                                                          |                                      |
| Dishwasher            | SIEMENS in chrome;                                                                                                                                                                                                      | Tested for power; Drip marks to door |
|                       | 3x grey metal shelves                                                                                                                                                                                                   |                                      |
| Crockery              | 4 x mugs 14 x bowls 7 x dining plates 7 x side plates                                                                                                                                                                   | Used condition                       |
| Glassware             | 6 x wine glasses<br>5 x short tumblers<br>3 x tall tumblers                                                                                                                                                             | Used condition                       |
| Cutlery               | 10 x kitchen knives 10 x spoons 9 x tea spoons 4 x forks 4 x kitchen knives                                                                                                                                             | Used condition                       |
| Appliances<br>Manuals | 1 x black folder SIEMENS fridge-freezer MIELE hob SIEMENS extractor hood SIEMENS dishwasher MIELE oven MIELE microwave oven VAX vacuum cleaner CATERLITE ice maker BOSCH kettle WARMIEHOMY cabinet HEATMISER thermostat |                                      |

## IMAGES

59 Sample Court, Sample Villas, London, W2 Sample

59 Sample Court, Sample Villas, London, W2 Sample