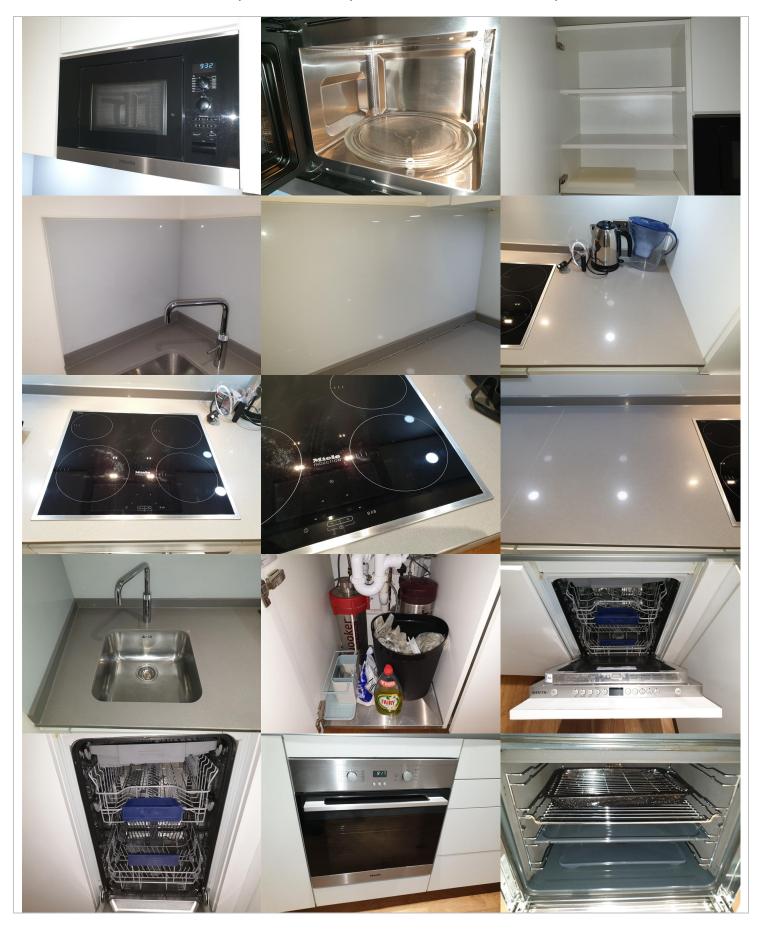

### KITCHEN

| ITEMS                | Description                                                                            | Condition at Check-In                         | Condition at Check-Out |
|----------------------|----------------------------------------------------------------------------------------|-----------------------------------------------|------------------------|
| Door                 | Dark wooden door with chrome handles;                                                  | Clean; Light marks                            |                        |
|                      | Frame – wooden painted white                                                           |                                               |                        |
| Walls                | Painted cream                                                                          | Patchy; Splash and drip marks in areas        |                        |
| Ceiling              | Ceiling and coving painted white;                                                      | Good condition                                |                        |
|                      | 3x fitted spotlights;                                                                  | Working                                       |                        |
|                      | Smoke alarm – white plastic;                                                           | Tested for power                              |                        |
|                      | Air vent – white;                                                                      | Clean                                         |                        |
|                      | Access panel – white wooden                                                            | Clean                                         |                        |
| Floor                | Light wooden                                                                           | Clean; Discoloured in areas;                  |                        |
|                      |                                                                                        | Few light stains                              |                        |
| Skirting             | Wooden painted white;                                                                  | Clean; Light marks                            |                        |
|                      | 1x chrome doorstop                                                                     | Buffer missing                                |                        |
| Switches & sockets   | Chrome                                                                                 | Clean                                         |                        |
| Kitchen<br>cupboards | White laminate doors, interior and shelves;                                            | In good condition and clean; Few light marks; |                        |
|                      |                                                                                        | Slight lifting to veneer;                     |                        |
|                      |                                                                                        | Under sink unit – stains to interior;         |                        |
|                      | 3x under wall units lights                                                             | Working                                       |                        |
| Splash back          | White glass                                                                            | Clean                                         |                        |
| Worktop              | Grey granite                                                                           | Clean; Light scaling around sink;             |                        |
|                      |                                                                                        | Few light marks                               |                        |
| Kickboards           | Chrome effect                                                                          | Clean; Light marks                            |                        |
| Sink                 | Stainless steel; Chrome mixer tap; chrome waste and basket                             | Clean                                         |                        |
| Appliances           |                                                                                        |                                               |                        |
| Microwave            | MIELE in chrome; Door with glass viewing panel; Digital display; 2x buttons & 2 dials; | Tested for power; Clean                       |                        |
|                      | Glass plate;                                                                           |                                               |                        |
|                      | Enamel tray                                                                            |                                               |                        |
|                      | Chrome rack shelf                                                                      |                                               |                        |
|                      | Plastic cover                                                                          |                                               |                        |

| Extractor             | SIEMENS in chrome;                                                                                                                                                                                                      | Clean; Tested for power              |
|-----------------------|-------------------------------------------------------------------------------------------------------------------------------------------------------------------------------------------------------------------------|--------------------------------------|
|                       | 2x filters                                                                                                                                                                                                              |                                      |
|                       | 2x lights                                                                                                                                                                                                               | Working                              |
| Fridge/               | SIEMENS – 2 white doors;                                                                                                                                                                                                | Clean; Tested for power;             |
| Freezer               | Fridge - 5x door shelves; 5x glass shelves with chrome edges; 1x salad crisper drawer;                                                                                                                                  | Red stains to freezer door seal      |
|                       | Freezer – 2x clear plastic drawers;                                                                                                                                                                                     |                                      |
| Hob                   | <b>MIELE</b> – black glass; Touch operational;                                                                                                                                                                          | Clean; Tested for power;             |
|                       | 4x hot zones                                                                                                                                                                                                            | Light scratches                      |
| Oven                  | MIELE in chrome; Chrome door with handle and glass                                                                                                                                                                      | Clean; Tested for power;             |
|                       | viewing panel; Digital display;<br>2x buttons;                                                                                                                                                                          | Burnt marks to interior and trays    |
|                       | 2x chrome rack shelves                                                                                                                                                                                                  |                                      |
|                       | 2x enamel trays                                                                                                                                                                                                         |                                      |
|                       | 1x enamel rack shelf                                                                                                                                                                                                    |                                      |
|                       | 1x tray handle                                                                                                                                                                                                          |                                      |
| Dishwasher            | SIEMENS in chrome;                                                                                                                                                                                                      | Tested for power; Drip marks to door |
|                       | 3x grey metal shelves                                                                                                                                                                                                   |                                      |
| Crockery              | 4 x mugs 14 x bowls 7 x dining plates 7 x side plates                                                                                                                                                                   | Used condition                       |
| Glassware             | 6 x wine glasses<br>5 x short tumblers<br>3 x tall tumblers                                                                                                                                                             | Used condition                       |
| Cutlery               | 10 x kitchen knives 10 x spoons 9 x tea spoons 4 x forks 4 x kitchen knives                                                                                                                                             | Used condition                       |
| Appliances<br>Manuals | 1 x black folder SIEMENS fridge-freezer MIELE hob SIEMENS extractor hood SIEMENS dishwasher MIELE oven MIELE microwave oven VAX vacuum cleaner CATERLITE ice maker BOSCH kettle WARMIEHOMY cabinet HEATMISER thermostat |                                      |