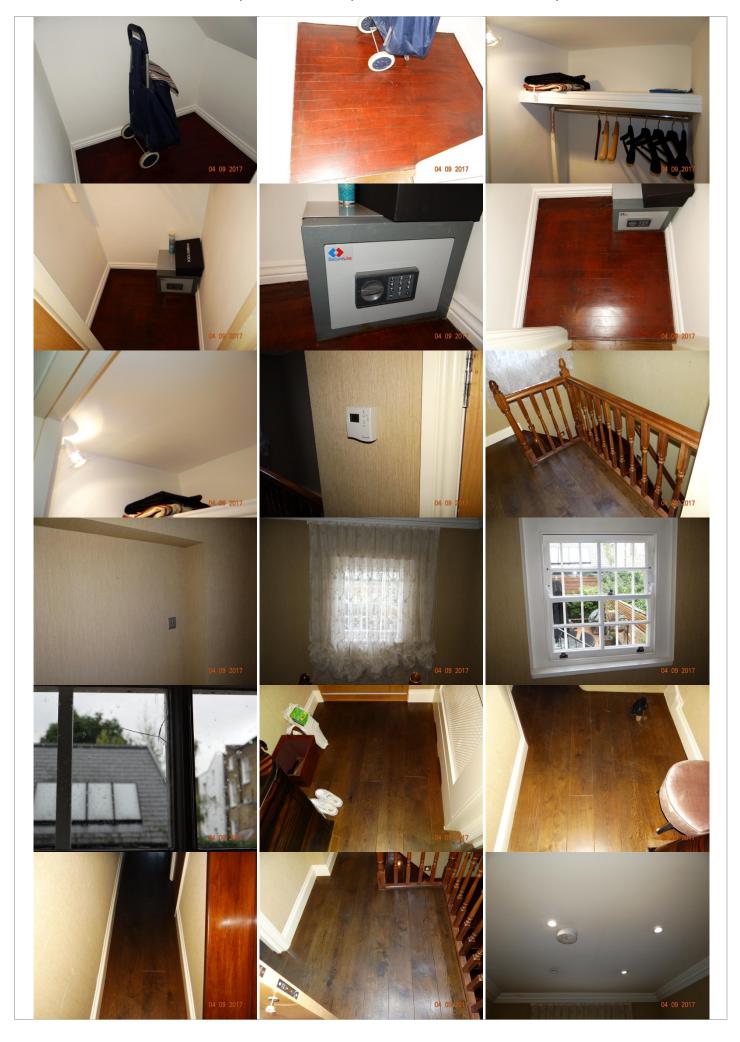

### ENTRANCE HALL

| ITEMS                  | Description                                                                                              | Condition at Check-In                                                                | Condition at Check-Out |
|------------------------|----------------------------------------------------------------------------------------------------------|--------------------------------------------------------------------------------------|------------------------|
| Front door<br>exterior | Dark wooden; brass handle;<br>brass letterbox; 3 Banham<br>locks; brass numerals '59'                    | Slightly dusty to edges  Door frame – few minor marks in areas                       |                        |
|                        | Door frame exterior – dark wooden                                                                        |                                                                                      |                        |
| Front door<br>interior | Light wooden; 3x Banham locks - 1 with handle in brass; white plastic security fitment; brass letterbox; | Clean                                                                                |                        |
|                        | Window above door – clear glass; wooden frame; 1 cross attached to glazing                               |                                                                                      |                        |
| Walls                  | Partially beige textured wallpaper; partially dark brown textured wallpaper around                       | In overall good condition;  Minor scuff mid level R/H side of                        |                        |
|                        | mirror                                                                                                   | entrance door;                                                                       |                        |
|                        |                                                                                                          | 2 rawl plugs on the of entrance door at mid level;                                   |                        |
|                        |                                                                                                          | 4 nails and 1 pinhole;                                                               |                        |
|                        |                                                                                                          | Few light scuffs in front of built-in cupboards                                      |                        |
| Ceiling                | Painted white                                                                                            | Water staining on the L/H side of window above staircase leading to basement         |                        |
|                        | 16x spotlights                                                                                           | 13 not working - Electrical problem as informed by the agent - to be fixed           |                        |
|                        | 2x smoke alarms                                                                                          | Tested for power                                                                     |                        |
| Floor                  | Dark wooden panelled                                                                                     | Good overall condition;                                                              |                        |
|                        |                                                                                                          | Minor surface blemishes, consistent with use;                                        |                        |
| Skirting               | Skirting – wooden painted white                                                                          | Cleaning in progress Few minor paint cracks in areas; Slightly dusty L/H of bathroom |                        |
|                        | Doorstop –chrome and black rubber                                                                        |                                                                                      |                        |
| Switches & sockets     | Chrome and white plastic                                                                                 | 1 light switch on the R/H side of stairs and first floor landing appears not working |                        |
| Radiator               | Wall mounted concealed radiator; wooden painted white cover                                              | Clean                                                                                |                        |
| Alarm                  | Wall mounted white plastic<br>Tag                                                                        | Not tested                                                                           |                        |

| Umbrella<br>holder       | Circular leather with handle; 1 umbrella in situ                                                                              | In good condition                                                                        |  |
|--------------------------|-------------------------------------------------------------------------------------------------------------------------------|------------------------------------------------------------------------------------------|--|
| Sideboard unit           | Made in Italy Macassar; dark wood  2 single and 1 double door; 2 wooden shelf; middle doors each with polished chrome handle; | Clean; Middle door shelf – scuff to L/H side;                                            |  |
| Table lamps              | 2x dark wooden and chrome base; white fabric shades (Made in Italy Macassar dark wood)                                        | Working; Shades- dusty                                                                   |  |
| Ornament                 | Peacock decorative ornament in situ to one lamp shade                                                                         |                                                                                          |  |
| Mirror                   | Circular large with black glass surround and bevelled edges                                                                   | Good condition and clean                                                                 |  |
| Stool                    | Beige velvet with dark wooden legs                                                                                            | In overall good condition                                                                |  |
| Cupboard<br>under stairs | Light wooden door; chrome handle; interior— painted white floor — dark wooden                                                 | Handle – paint marked;  Black mark to front of door;  Not properly inspected as no light |  |
| Cupboard contains        |                                                                                                                               |                                                                                          |  |
| Shopping<br>trolley      | Blue fabric on wheels                                                                                                         | Used condition                                                                           |  |
| 2 <sup>nd</sup> cupboard | Door – light wooden; metal handle; interior – painted white; floor – dark wooden  1 spotlight                                 | Working                                                                                  |  |
| Cupboard contains        |                                                                                                                               |                                                                                          |  |
| Shelf                    | Painted white                                                                                                                 | Clean                                                                                    |  |
| Hanging rail             | Chrome                                                                                                                        | Clean                                                                                    |  |
| Assorted<br>Hangers      |                                                                                                                               |                                                                                          |  |

## IMAGES

59 Sample Court, Sample Villas, London, W2 Sample

59 Sample Court, Sample Villas, London, W2 Sample

59 Sample Court, Sample Villas, London, W2 Sample