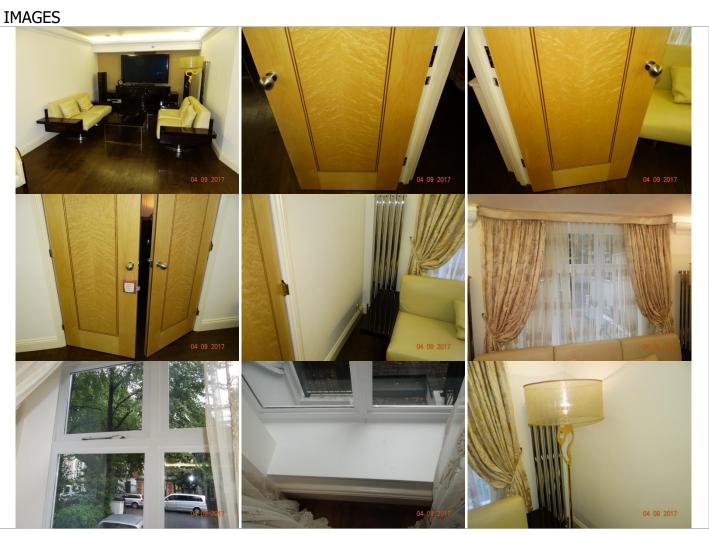

### RECEPTION

| ITEMS               | Description                                                                                    | Condition at Check-In                                                                              | Condition at Check-Out |
|---------------------|------------------------------------------------------------------------------------------------|----------------------------------------------------------------------------------------------------|------------------------|
| Door                | Double wooden doors with<br>brushed metal twist door<br>knobs;<br>Frame – wooden painted white |                                                                                                    |                        |
| Walls               | Combination of painted white and beige textured wallpaper                                      | Painted white areas – in good clean condition;  2 scuffs on the L/H side of entrance door          |                        |
| Ceiling             | Ceiling and coving painted white;  Tube luminescent lighting above coving;                     | Good condition  1 bulb not working above sofa on the L/H side of TV                                |                        |
| Floor               | 6x white plastic vents Wooden panelled                                                         | Clean In good condition; Some scratches most notably in front of fireplace;                        |                        |
|                     |                                                                                                | Light scuffs around door;  Further scuffing and scratches R/H side of door and L/H side of window; |                        |
|                     |                                                                                                | Some minor wear to floor in front of fireplace to centre between door and fireplace;               |                        |
|                     |                                                                                                | Floor requires further light clean; Cleaning in progress; Further scratching around coffee         |                        |
| Skirting            | Wooden painted white                                                                           | Some scratches and scuffs on the R/H side of the side board unit                                   |                        |
| <del>-</del>        | ·                                                                                              |                                                                                                    |                        |
| Switches & sockets  | White plastic                                                                                  | Clean                                                                                              |                        |
| Radiators           | 2x Polished chrome vertical;<br>wall mounted on either side of<br>window                       | In good condition and clean                                                                        |                        |
| Windows             | 10 panels double glazed;                                                                       | Security locks paint marked;                                                                       |                        |
|                     | white wooden frames; 2 chrome arm locks and 2 chrome security locks;                           | Exterior glazing weathered interior clean;                                                         |                        |
|                     | sill – wooden painted white                                                                    | Sill – some marking;                                                                               |                        |
| Curtains/<br>blinds | 1 <sup>st</sup> –2 white net curtains                                                          | All curtains appear in good clean condition                                                        |                        |

| Γ                |                                                                                                                                         |                                                              |  |
|------------------|-----------------------------------------------------------------------------------------------------------------------------------------|--------------------------------------------------------------|--|
|                  | 2 <sup>nd</sup> – 2 cream flower patterned<br>curtains with cream inner<br>lining and matching tieback<br>with tassels; matching pelmet |                                                              |  |
| Fireplace        | Electric; Off-white stone surround, mantel and hearth;                                                                                  | Clean; Not tested                                            |  |
|                  | Dimplex remote present                                                                                                                  |                                                              |  |
| Decorative plate | Small square with air freshener                                                                                                         |                                                              |  |
| Sofa             | 1 <sup>st</sup> – large 3-seater cream leather with wooden armrests                                                                     | 1 <sup>st</sup> – in overall good condition;                 |  |
|                  | 2 backrest cushions; 2                                                                                                                  | Showing signs of use;                                        |  |
|                  | matching scatter cushions and 3 seat cushions; wooden legs with chrome edges                                                            | Armrest – light scratches in areas                           |  |
|                  | <b>2<sup>nd</sup></b> – 2x 2-seater matching sofas; cream leather with                                                                  | 2 <sup>nd</sup> – 1 has black mark to L/H side seat cushion; |  |
|                  | wooden armrests                                                                                                                         | Showing minor signs of use;                                  |  |
|                  | 2 seat cushions; 2 backrest cushions; 2 scatter cushions;                                                                               | Overall in good condition;                                   |  |
|                  | wooden legs with chrome edges                                                                                                           | Seat cushions – light staining and slightly dusty;           |  |
|                  |                                                                                                                                         | Some scratches to armrests                                   |  |
| Coffee table     | Made in Italy Macassar dark wood; chrome legs                                                                                           | Very minor scratches;                                        |  |
| Side table       | Made in Italy Macassar dark                                                                                                             | Overall good condition Some scratches to base;               |  |
|                  | wood                                                                                                                                    | Some structures to sussy                                     |  |
|                  | 1x shelf to base                                                                                                                        | Very minor surface scratches;                                |  |
| Armchair         | Cream leather - matching rest of furniture; wooden backrest                                                                             | 1 sticker residue to backrest                                |  |
|                  | 1 seat cushion and 1 backrest cushion; wooden legs with chrome edges;                                                                   |                                                              |  |
| Floor lamp       | 2x Brass circular base; brass support; organza style circular transparent shades                                                        | In working order; Clean                                      |  |
| TV unit          | Giorgio collection made in Italy – dark wood;                                                                                           | Dusty;                                                       |  |
|                  | ·                                                                                                                                       | Wooden shelf showing signs of use;                           |  |
|                  | consists of 4 drawers; 2 glass<br>shelves; 2 wooden shelves and<br>1 double door with 2 metal                                           | Drawers interior – Slightly dusty;                           |  |
|                  | pulls;                                                                                                                                  | Double cupboard door handle slightly loose;                  |  |
|                  | manuals and cables in a Vaio<br>Sony black rubber bag;                                                                                  | TV unit surface – minor scratches                            |  |
|                  | drawers interior – brown velvet; each drawer with polished chrome pull;                                                                 |                                                              |  |

59 Sample Court, Sample Villas, London, W2 Sample

59 Sample Court, Sample Villas, London, W2 Sample