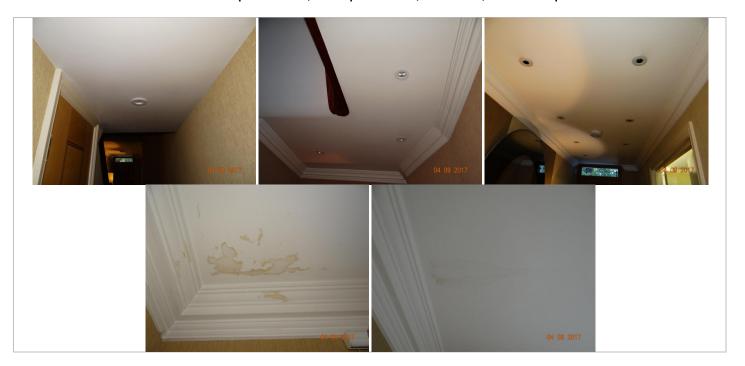

### ENTRANCE HALL

| ITEMS                  | Description                                                                                              | Condition at Check-In                                                                | Condition at Check-Out |
|------------------------|----------------------------------------------------------------------------------------------------------|--------------------------------------------------------------------------------------|------------------------|
| Front door<br>exterior | Dark wooden; brass handle;<br>brass letterbox; 3 Banham<br>locks; brass numerals '59'                    | Slightly dusty to edges  Door frame – few minor marks in areas                       |                        |
|                        | Door frame exterior – dark wooden                                                                        |                                                                                      |                        |
| Front door<br>interior | Light wooden; 3x Banham locks - 1 with handle in brass; white plastic security fitment; brass letterbox; | Clean                                                                                |                        |
|                        | Window above door – clear glass; wooden frame; 1 cross attached to glazing                               |                                                                                      |                        |
| Walls                  | Partially beige textured wallpaper; partially dark brown textured wallpaper around                       | In overall good condition;  Minor scuff mid level R/H side of                        |                        |
|                        | mirror                                                                                                   | entrance door;                                                                       |                        |
|                        |                                                                                                          | 2 rawl plugs on the of entrance door at mid level;                                   |                        |
|                        |                                                                                                          | 4 nails and 1 pinhole;                                                               |                        |
|                        |                                                                                                          | Few light scuffs in front of built-in cupboards                                      |                        |
| Ceiling                | Painted white                                                                                            | Water staining on the L/H side of window above staircase leading to basement         |                        |
|                        | 16x spotlights                                                                                           | 13 not working - Electrical problem as informed by the agent - to be fixed           |                        |
|                        | 2x smoke alarms                                                                                          | Tested for power                                                                     |                        |
| Floor                  | Dark wooden panelled                                                                                     | Good overall condition;                                                              |                        |
|                        |                                                                                                          | Minor surface blemishes, consistent with use;                                        |                        |
| Skirting               | Skirting – wooden painted white                                                                          | Cleaning in progress Few minor paint cracks in areas; Slightly dusty L/H of bathroom |                        |
|                        | Doorstop –chrome and black rubber                                                                        |                                                                                      |                        |
| Switches & sockets     | Chrome and white plastic                                                                                 | 1 light switch on the R/H side of stairs and first floor landing appears not working |                        |
| Radiator               | Wall mounted concealed radiator; wooden painted white cover                                              | Clean                                                                                |                        |
| Alarm                  | Wall mounted white plastic<br>Tag                                                                        | Not tested                                                                           |                        |

## IMAGES

59 Sample Court, Sample Villas, London, W2 Sample

59 Sample Court, Sample Villas, London, W2 Sample

59 Sample Court, Sample Villas, London, W2 Sample