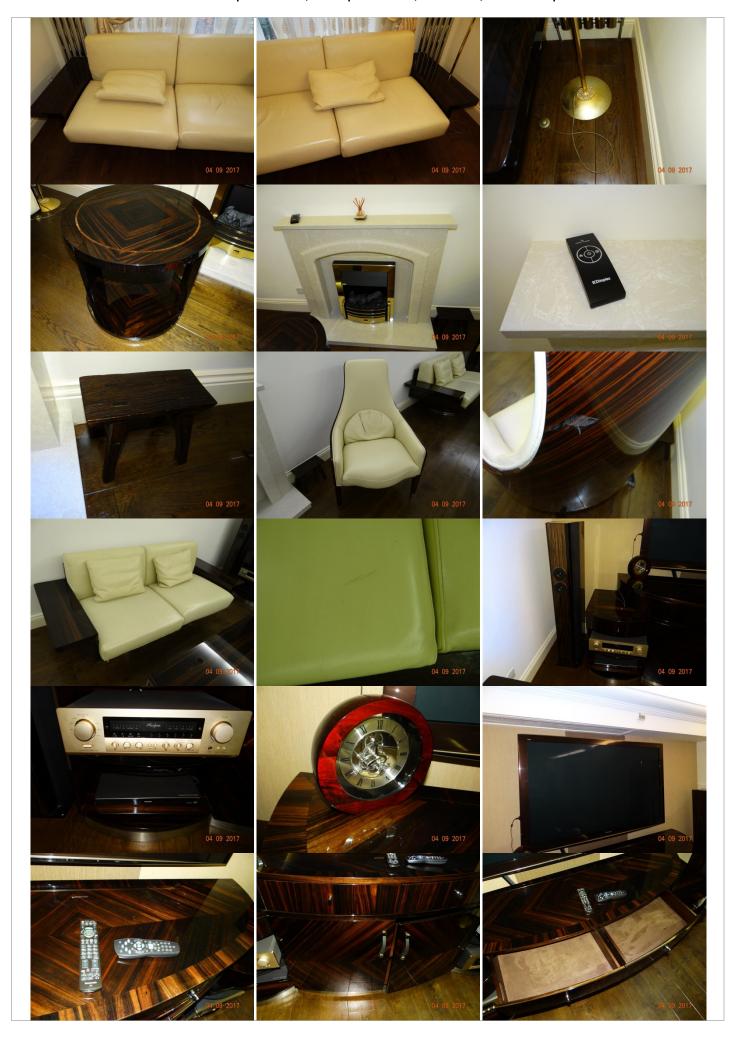

| Γ                |                                                                                                                                         |                                                              |  |
|------------------|-----------------------------------------------------------------------------------------------------------------------------------------|--------------------------------------------------------------|--|
|                  | 2 <sup>nd</sup> – 2 cream flower patterned<br>curtains with cream inner<br>lining and matching tieback<br>with tassels; matching pelmet |                                                              |  |
| Fireplace        | Electric; Off-white stone surround, mantel and hearth;                                                                                  | Clean; Not tested                                            |  |
|                  | Dimplex remote present                                                                                                                  |                                                              |  |
| Decorative plate | Small square with air freshener                                                                                                         |                                                              |  |
| Sofa             | 1 <sup>st</sup> – large 3-seater cream leather with wooden armrests                                                                     | 1 <sup>st</sup> – in overall good condition;                 |  |
|                  | 2 backrest cushions; 2                                                                                                                  | Showing signs of use;                                        |  |
|                  | matching scatter cushions and 3 seat cushions; wooden legs with chrome edges                                                            | Armrest – light scratches in areas                           |  |
|                  | <b>2<sup>nd</sup></b> – 2x 2-seater matching sofas; cream leather with                                                                  | 2 <sup>nd</sup> – 1 has black mark to L/H side seat cushion; |  |
|                  | wooden armrests                                                                                                                         | Showing minor signs of use;                                  |  |
|                  | 2 seat cushions; 2 backrest cushions; 2 scatter cushions;                                                                               | Overall in good condition;                                   |  |
|                  | wooden legs with chrome edges                                                                                                           | Seat cushions – light staining and slightly dusty;           |  |
|                  |                                                                                                                                         | Some scratches to armrests                                   |  |
| Coffee table     | Made in Italy Macassar dark wood; chrome legs                                                                                           | Very minor scratches;                                        |  |
| Side table       | Made in Italy Macassar dark                                                                                                             | Overall good condition Some scratches to base;               |  |
|                  | wood                                                                                                                                    | Some structures to sussy                                     |  |
|                  | 1x shelf to base                                                                                                                        | Very minor surface scratches;                                |  |
| Armchair         | Cream leather - matching rest of furniture; wooden backrest                                                                             | 1 sticker residue to backrest                                |  |
|                  | 1 seat cushion and 1 backrest cushion; wooden legs with chrome edges;                                                                   |                                                              |  |
| Floor lamp       | 2x Brass circular base; brass support; organza style circular transparent shades                                                        | In working order; Clean                                      |  |
| TV unit          | Giorgio collection made in Italy – dark wood;                                                                                           | Dusty;                                                       |  |
|                  | ·                                                                                                                                       | Wooden shelf showing signs of use;                           |  |
|                  | consists of 4 drawers; 2 glass<br>shelves; 2 wooden shelves and<br>1 double door with 2 metal                                           | Drawers interior – Slightly dusty;                           |  |
|                  | pulls;                                                                                                                                  | Double cupboard door handle slightly loose;                  |  |
|                  | manuals and cables in a Vaio<br>Sony black rubber bag;                                                                                  | TV unit surface – minor scratches                            |  |
|                  | drawers interior – brown velvet; each drawer with polished chrome pull;                                                                 |                                                              |  |

| TV                   | Panasonic; wall mounted; flat screen                                                                                                               | Clean                      |  |
|----------------------|----------------------------------------------------------------------------------------------------------------------------------------------------|----------------------------|--|
| Remotes              | <ol> <li>Sky black plastic;</li> <li>Panasonic TV black plastic;</li> <li>Panasonic blu-ray;</li> <li>Globalstar satellite grey plastic</li> </ol> |                            |  |
| Panasonic<br>Blu-ray | Grey metal                                                                                                                                         | Clean                      |  |
| Sky & HD box         | Black plastic                                                                                                                                      |                            |  |
| Speakers             | 2x Brodmann dark wooden                                                                                                                            | Not tested; Slightly dusty |  |
| Clock                | Red wooden                                                                                                                                         | Appears not working        |  |

59 Sample Court, Sample Villas, London, W2 Sample

59 Sample Court, Sample Villas, London, W2 Sample