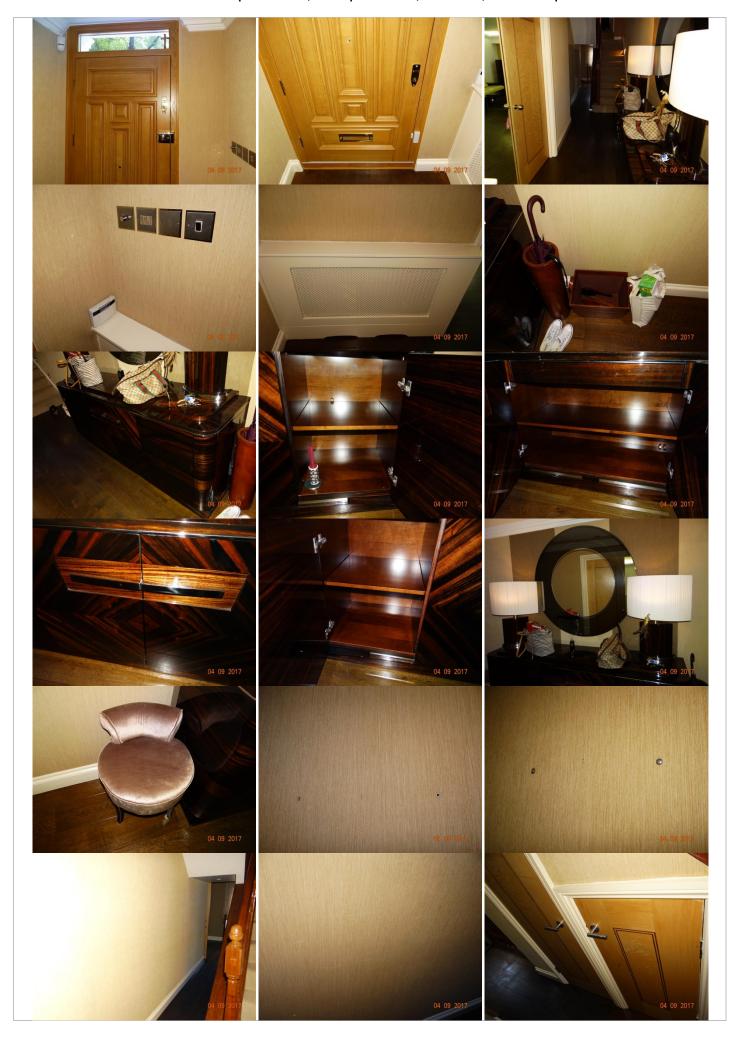

### ENTRANCE HALL

| ITEMS                  | Description                                                                                              | Condition at Check-In                                                                | Condition at Check-Out |
|------------------------|----------------------------------------------------------------------------------------------------------|--------------------------------------------------------------------------------------|------------------------|
| Front door<br>exterior | Dark wooden; brass handle;<br>brass letterbox; 3 Banham<br>locks; brass numerals '59'                    | Slightly dusty to edges  Door frame – few minor marks in areas                       |                        |
|                        | Door frame exterior – dark wooden                                                                        |                                                                                      |                        |
| Front door<br>interior | Light wooden; 3x Banham locks - 1 with handle in brass; white plastic security fitment; brass letterbox; | Clean                                                                                |                        |
|                        | Window above door – clear glass; wooden frame; 1 cross attached to glazing                               |                                                                                      |                        |
| Walls                  | Partially beige textured wallpaper; partially dark brown textured wallpaper around                       | In overall good condition;  Minor scuff mid level R/H side of                        |                        |
|                        | mirror                                                                                                   | entrance door;                                                                       |                        |
|                        |                                                                                                          | 2 rawl plugs on the of entrance door at mid level;                                   |                        |
|                        |                                                                                                          | 4 nails and 1 pinhole;                                                               |                        |
|                        |                                                                                                          | Few light scuffs in front of built-in cupboards                                      |                        |
| Ceiling                | Painted white                                                                                            | Water staining on the L/H side of window above staircase leading to basement         |                        |
|                        | 16x spotlights                                                                                           | 13 not working - Electrical problem as informed by the agent - to be fixed           |                        |
|                        | 2x smoke alarms                                                                                          | Tested for power                                                                     |                        |
| Floor                  | Dark wooden panelled                                                                                     | Good overall condition;                                                              |                        |
|                        |                                                                                                          | Minor surface blemishes, consistent with use;                                        |                        |
| Skirting               | Skirting – wooden painted white                                                                          | Cleaning in progress Few minor paint cracks in areas; Slightly dusty L/H of bathroom |                        |
|                        | Doorstop –chrome and black rubber                                                                        |                                                                                      |                        |
| Switches & sockets     | Chrome and white plastic                                                                                 | 1 light switch on the R/H side of stairs and first floor landing appears not working |                        |
| Radiator               | Wall mounted concealed radiator; wooden painted white cover                                              | Clean                                                                                |                        |
| Alarm                  | Wall mounted white plastic<br>Tag                                                                        | Not tested                                                                           |                        |

| Umbrella<br>holder       | Circular leather with handle; 1 umbrella in situ                                                                              | In good condition                                                                        |  |
|--------------------------|-------------------------------------------------------------------------------------------------------------------------------|------------------------------------------------------------------------------------------|--|
| Sideboard unit           | Made in Italy Macassar; dark wood  2 single and 1 double door; 2 wooden shelf; middle doors each with polished chrome handle; | Clean; Middle door shelf – scuff to L/H side;                                            |  |
| Table lamps              | 2x dark wooden and chrome base; white fabric shades (Made in Italy Macassar dark wood)                                        | Working; Shades- dusty                                                                   |  |
| Ornament                 | Peacock decorative ornament in situ to one lamp shade                                                                         |                                                                                          |  |
| Mirror                   | Circular large with black glass surround and bevelled edges                                                                   | Good condition and clean                                                                 |  |
| Stool                    | Beige velvet with dark wooden legs                                                                                            | In overall good condition                                                                |  |
| Cupboard<br>under stairs | Light wooden door; chrome handle; interior— painted white floor — dark wooden                                                 | Handle – paint marked;  Black mark to front of door;  Not properly inspected as no light |  |
| Cupboard contains        |                                                                                                                               |                                                                                          |  |
| Shopping<br>trolley      | Blue fabric on wheels                                                                                                         | Used condition                                                                           |  |
| 2 <sup>nd</sup> cupboard | Door – light wooden; metal handle; interior – painted white; floor – dark wooden  1 spotlight                                 | Working                                                                                  |  |
| Cupboard contains        |                                                                                                                               |                                                                                          |  |
| Shelf                    | Painted white                                                                                                                 | Clean                                                                                    |  |
| Hanging rail             | Chrome                                                                                                                        | Clean                                                                                    |  |
| Assorted<br>Hangers      |                                                                                                                               |                                                                                          |  |